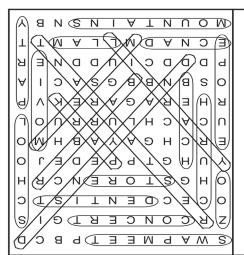

| 20. Zoo        | 10. Mall      |
|----------------|---------------|
| 19. Swap meet  | 9. Library    |
| 18. Store      | 8. Europe     |
| 17. School     | 7. Disneyland |
| 16. Restaurant | 6. Dentist    |
| 15. Party      | 2. Dance      |
| 14. Park       | 4. Concert    |
| 13. Museum     | 3. Church     |
| 12. Movie      | 2. Beach      |
| 11. Mountains  | 1. Barber     |

#### WORD SEARCH

In the grid below, twenty answers can be found that fit the category for today. Circle each answer that you find and list it in the space provided at the right of the grid. Answers can be found in all directions—forward, backward, horizontally, vertically and diagonally. An example is given to get you started. Can you find the twenty answers in today's puzzle?

#### Today's Category: Where Shall We Go?

S W A P M E E T P B C D

Z R C O N C E R T G I S

O C E C D E N T I S T C

O H G S T O R E N C R H

Y U H G T P P E D E J O

E R C H G A Y A B H M O

U C A C H L U R R U O L

R H E R A G A R E K V P

O S B N B B G S A C I A

P D D D C I U D D N E R

E C N A D M L L A M T T

M O U N T A I N S N B Y

| 1.  | Movie |
|-----|-------|
| 2.  |       |
| 3.  |       |
| 4.  |       |
| _   |       |
| 6.  |       |
|     |       |
| _   |       |
| 9.  |       |
| 10. |       |
|     |       |
|     |       |
| 13. |       |
| 14. |       |
| 15. |       |
| 16. |       |
| 17. |       |
| 18. |       |
| 19. |       |
| 20  |       |